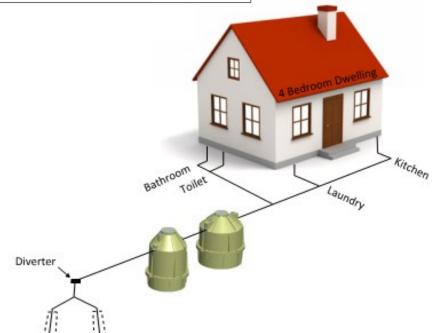

## **How it works**

The **sepron** Leach Drain treats black and greywater combined.

The first stage of the process involves septic tanks which are used to break down solid waste and aid in the primary treatment of sewage. The wastewater then travels by gravity or pump into one of the alternating Leach Drains via a diversion valve.

The **sepron** MK1 Leach Drain is an alternating system with a diverter box which can change the flow of the effluent allowing one half to be shut off. This allows the unused half to dry out which rejuvenates the soil's ability to receive effluent.

## **Site Location**

The **sepron** Leach Drain is a sub-surface system and it can form part of a lawn or fibrous rooted landscape.