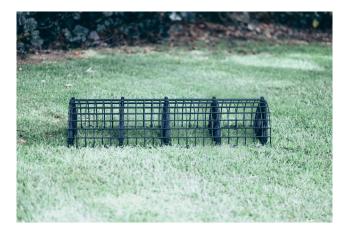

## **How it works**

The **sepron** Leach Drain treats black and greywater combined.

The first stage of the process involves septic tanks which are used to break down solid waste and aid in the primary treatment of sewage. The wastewater then travels by gravity or pump into one of the alternating Leach Drains via a diversion valve.

The **sepron** MK1 Leach Drain is an alternating system with a diverter box which can change the flow of the effluent allowing one half to be shut off. This allows the unused half to dry out which rejuvenates the soil's ability to receive effluent.