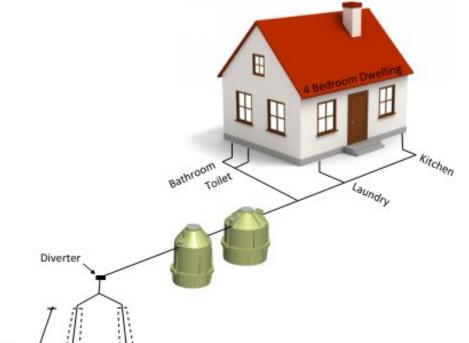

## How it works

The **sepron** Leach Drain treats black and greywater combined.

The first stage of the process involves septic tanks which are used to break down solid waste and aid in the primary treatment of sewage. The wastewater then travels by gravity or pump into one of the alternating Leach Drains via a diversion valve.

The **sepron** MK2 Leach Drain is an alternating system with a diverter box which can change the flow of the effluent allowing one half to be shut off. This allows the unused half to dry out which rejuvenates the soil's ability to receive effluent.