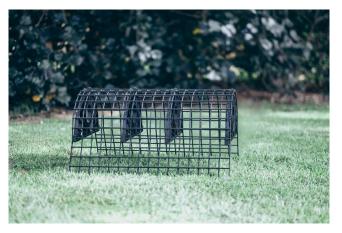

The **sepron** MK2 Leach Drain is an alternating system with a diverter box which can change the flow of the effluent allowing one half to be shut off. This allows the unused half to dry out which rejuvenates the soil's ability to receive effluent.

# **Site Location**

0.6m

The **sepron** Leach Drain is a sub-surface system and it can form part of a lawn or fibrous rooted landscape.