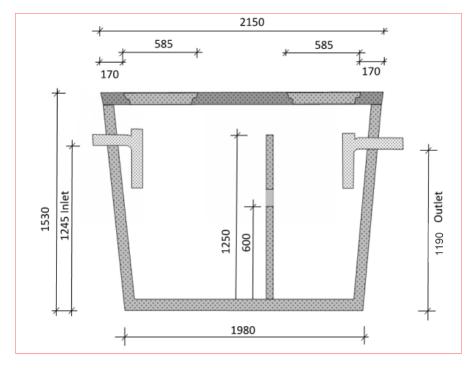

## **Specifications**

| * | Tank Volume              | 3200 Litres              |
|---|--------------------------|--------------------------|
| • | Weight                   | 2760 kg                  |
| • | Height                   | 1440 mm—1540 mm with Lid |
| • | External Width           | 2150 mm at Lid           |
| • | Tank Inlet Level Height  | 1245 mm                  |
| * | Tank Outlet Level Height | 1190 mm                  |
| • | Optional Baffle          |                          |