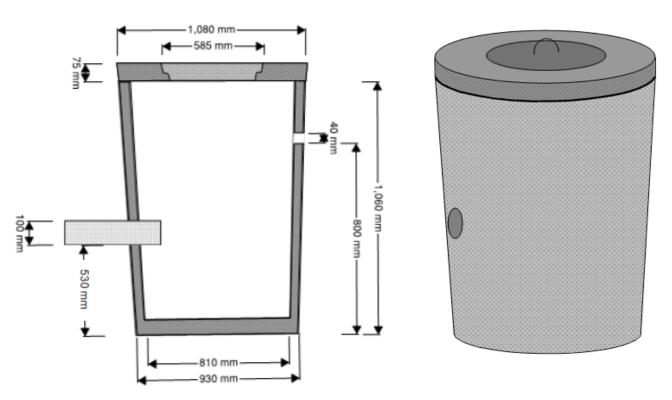

## **Specifications**

| •        | Tank Volume              | 720 Litres                    |
|----------|--------------------------|-------------------------------|
| •        | Weight                   | 700 kg                        |
| •        | Height                   | 1060 mm—1150 mm with Lid      |
| •        | External Width           | 1080 mm at Lid                |
| <b>*</b> | Tank Inlet Level Height  | 530 mm                        |
| *        | Tank Outlet Level Height | 800 mm<br>40 mm Diameter hole |